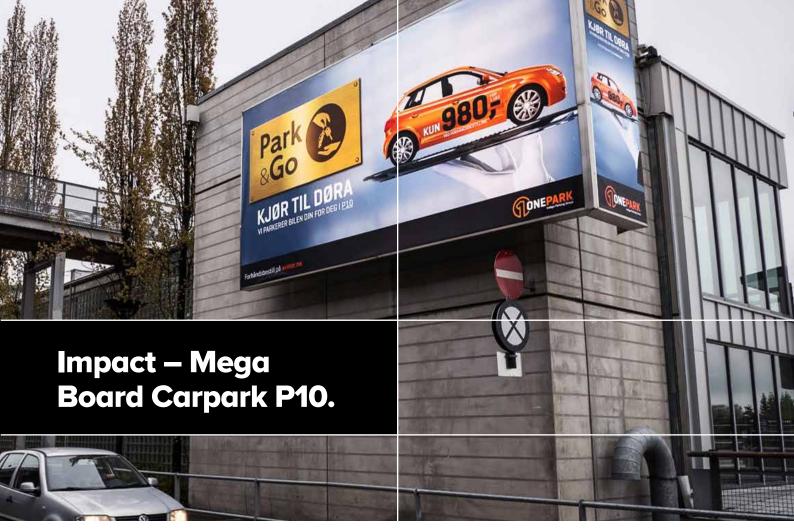

21 january 2019

Uniquely positioned just outside the main entrance to terminal building this back light board targets all travellers when they enter or exit the airport.

Estimated pax per year: 5 600 000