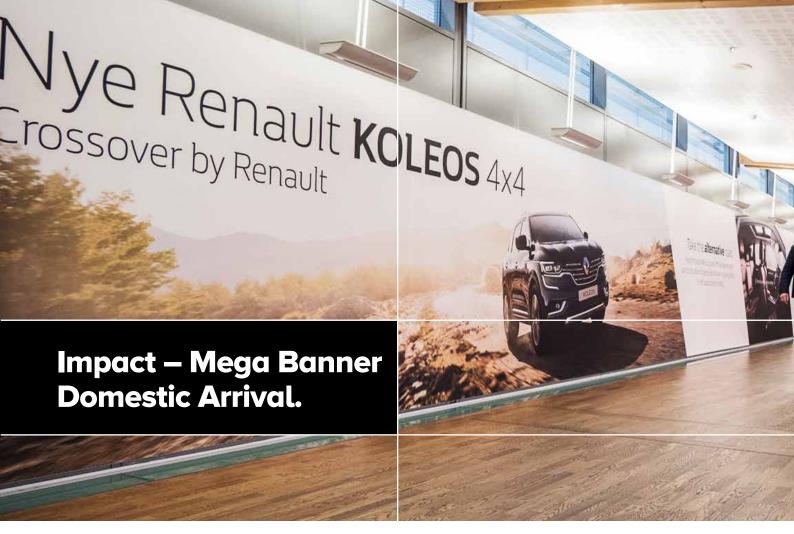

21 january 2019

The mega banners dominates the domestic travellers arriving at pir west. With the total of 50 meters in length the two eyecatching spectaculars gives your brand several creative possibilities to shine.

### Forma

Banner: 2500 x 250 cm (2 units)

### Other notes

Domestic arrivals, 2 mega banners mesanin.