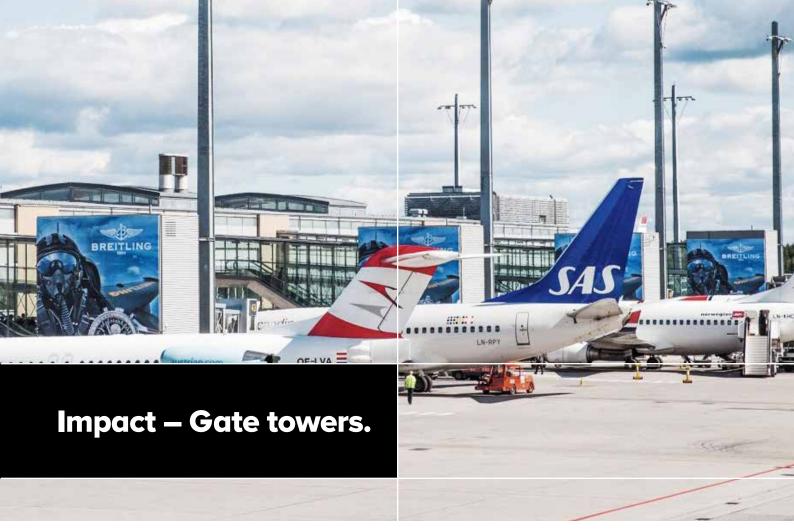

21 january 2019

Our biggest banner series located at the gate towers at the airside area of the airport. The premium locations cover both international and domestic arrivals and departure. This gives your brand the opportunity to dominate the biggest surfaces at Oslos main airport.

## Format International

Gate tower #1: 758 x 943 cm (9 units), visible area 750 x 935 cm.

### Format, Domestic

- Gate tower #1: 758 x 943 cm (8 units), visible area 750 x 935 cm.
- Gate tower #2: 758 x 841 cm (1 unit), visible area 750 x 835 cm.
- Gate tower #3: 428 x 943 cm (1 unit), visible area 420 x 935 cm.