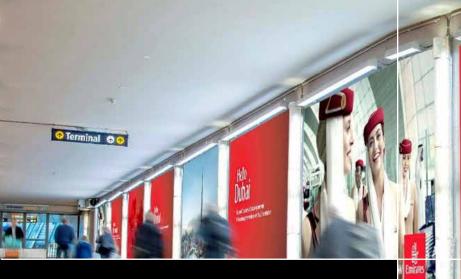

## Impact – Brandwalk Carpark.

In the transit corridor from the main indoor parking area to the terminal is the Brandwalk banners located. 14 lit up surfaces give your brand the opprtunity to shine for all travellers using the indoor parking area at Oslo airport.

Estimated pax per year: 700 000 Number of banners: 14