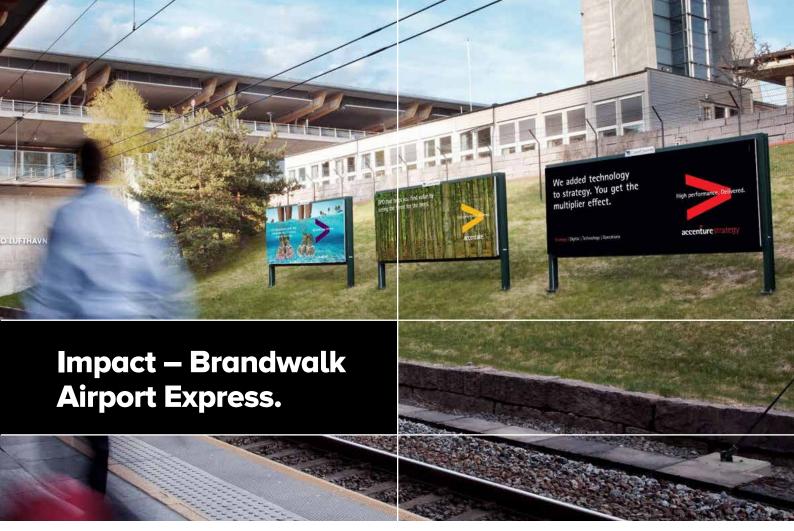

21 january 2019

All travellers arriving at the Oslo Airport with the express train from the city center will be exposed for the 3 boards located at opposite side of the railway platform. These 3 boards gives your brand high impact towards the frequent travellers arriving on a regular basis with the express train.

Estimated pax per year: 9 200 000

Number of boards: 3

Price per request.

508 x 208 cm (3 units).

# Visible area

496 x 196 cm.