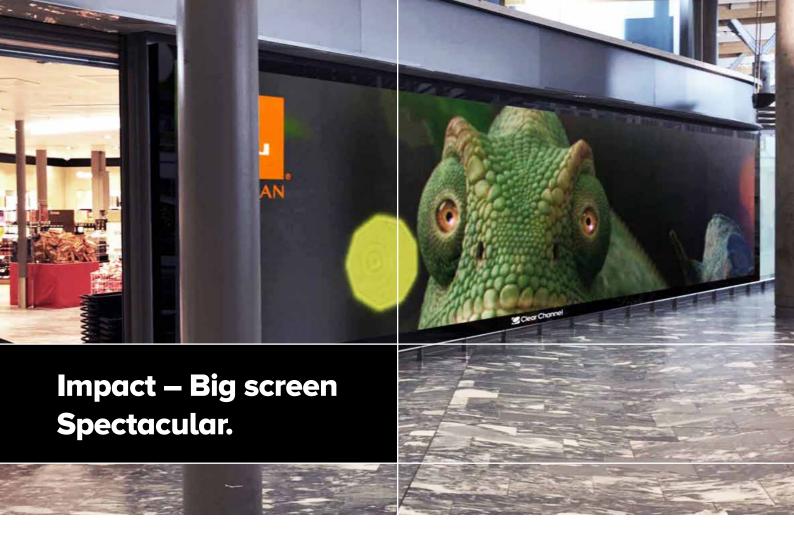

21 january 2019

The big screen is located by one of the main entrances to the tax free area. This surface offer 40 square meters of high quality impact for your brand to the 8 000 000 travellers passing by each year. Last years numbers shows that out of the eight million passing by, 35% shops at the tax free.